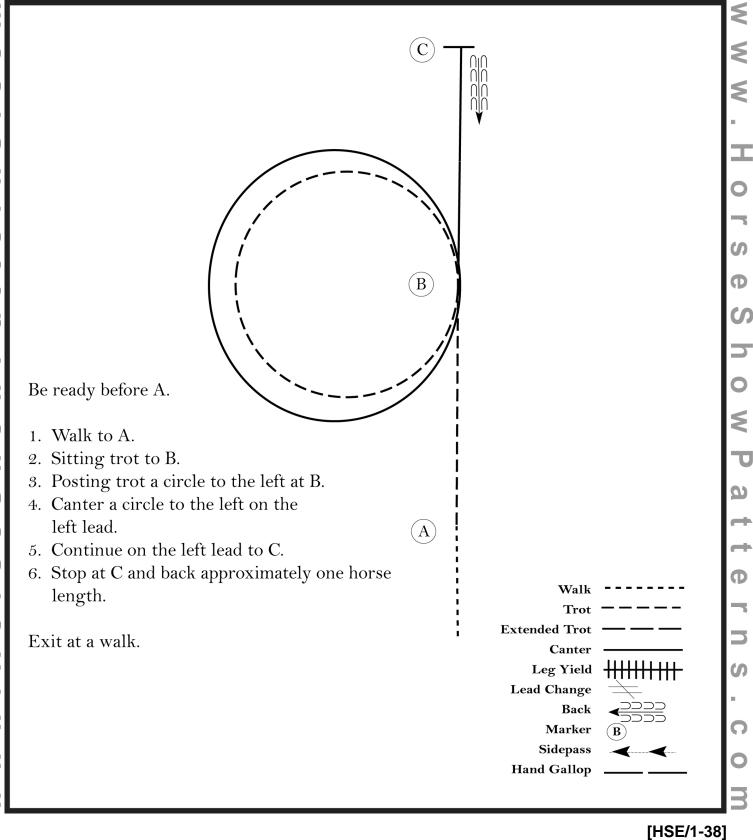

#### **English Horsemanship Class 23 (Junior)**

Show Date: 05-26-2024

Pattern Provided by:

Equestrian Center of Walnut Creek

[HSE/WT-28]

S

ወ

ወ