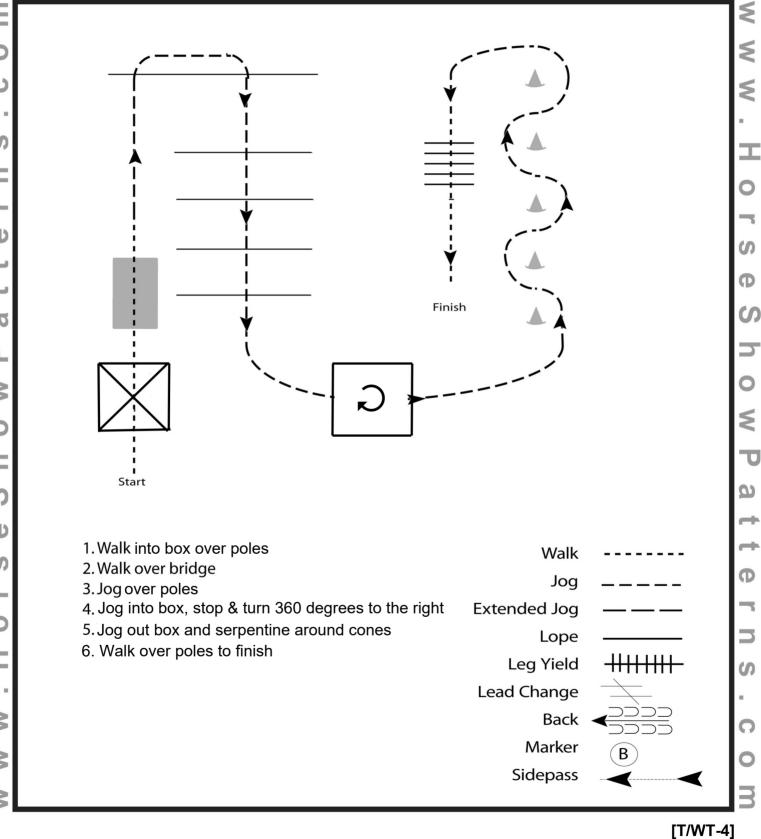

### Pattern Provided by:

Western Trail Class T2, T3, T4 (All Ages)

Show Date: 05-26-2024