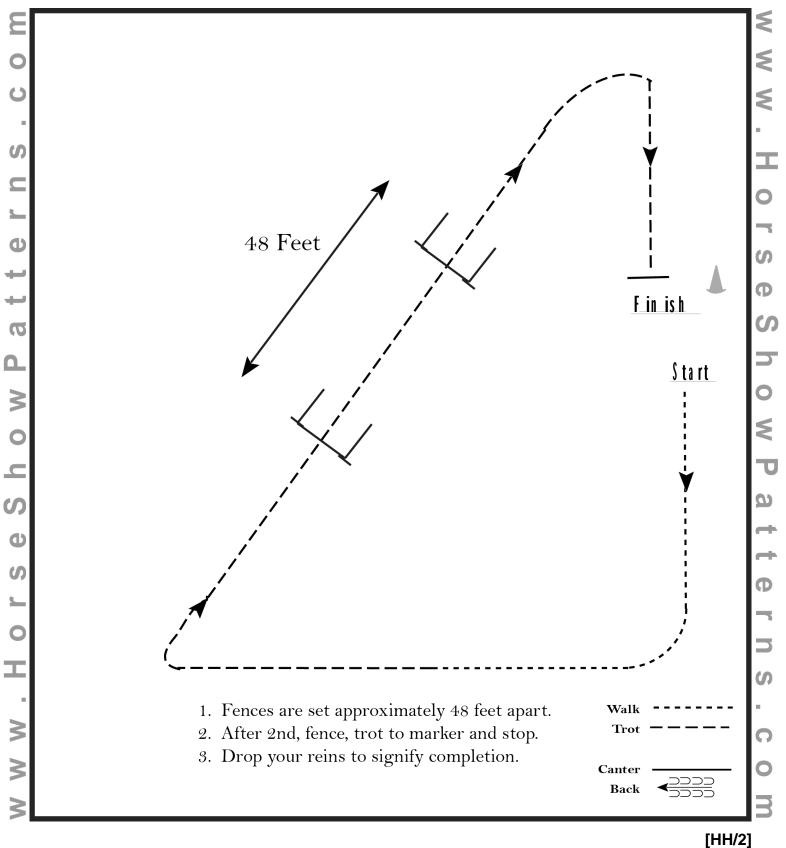

#### Hunter Hack Class 26 W/J Only (10 and Under)

Show Date: 05-26-2024

### Pattern Provided by:

Hunter Hack Class 27 (Junior)

Show Date: 05-26-2024