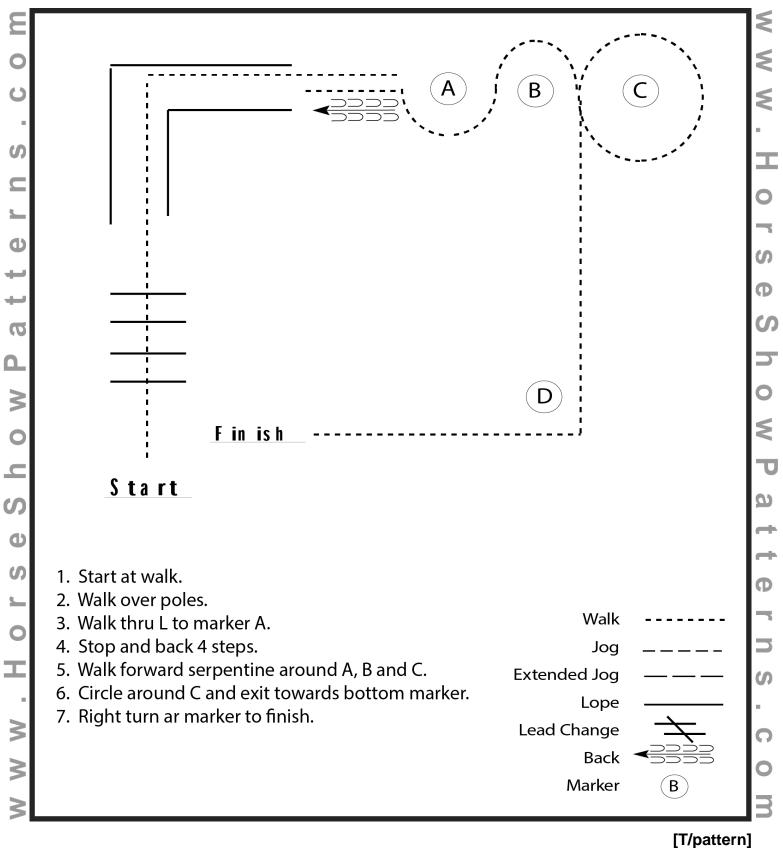

-26-2024



#### [HH/48-15]

Pattern Provided by: Equestrian Center of Walnut Creek

#### Hunter Hack Class 28, 29 (Senior/Open)

Show Date: 05-26-2024



### Pattern Provided by:

#### Western Horsemanship Class 46 (Junior)

Show Date: 05-26-2024



### Pattern Provided by:

[WH/WT-17]

Equestrian Center of Walnut Creek

C

ທ

Ð

a t t

ר 0

M . W

#### Western Horsemanship Class 47, 48 (Senior/Open)

Show Date: 05-26-2024



### Pattern Provided by:

#### Ranch Riding Class 49, 50, 51 (Junior/Senior/Open)

Show Date: 05-26-2024



### Pattern Provided by:

Equestrian Center of Walnut Creek

[RR/AQHA-2]

#### Ranch Reining Class 58, 59, 60 (Junior/Senior/Open)

Show Date: 05-26-2024



Pattern Provided by: Equestrian Center of Walnut Creek

Leadline Trail Class T1

Show Date: 05-26-2024



### Pattern Provided by:

Western Trail Class T2, T3, T4 (All Ages)

Show Date: 05-26-2024



#### Pattern Provided by:

#### Western Trail Class T5, T6 (Senior/Open)

Show Date: 05-26-2024



### Pattern Provided by:

Ranch Trail Class T7, T8 (Junior/Senior)

Show Date: 05-26-2024



### Pattern Provided by:

#### Ranch Trail Class T9, T10 (Senior/Open)

Show Date: 05-26-2024



### Pattern Provided by:

Equestrian Center of Walnut Creek

[T/1-3]