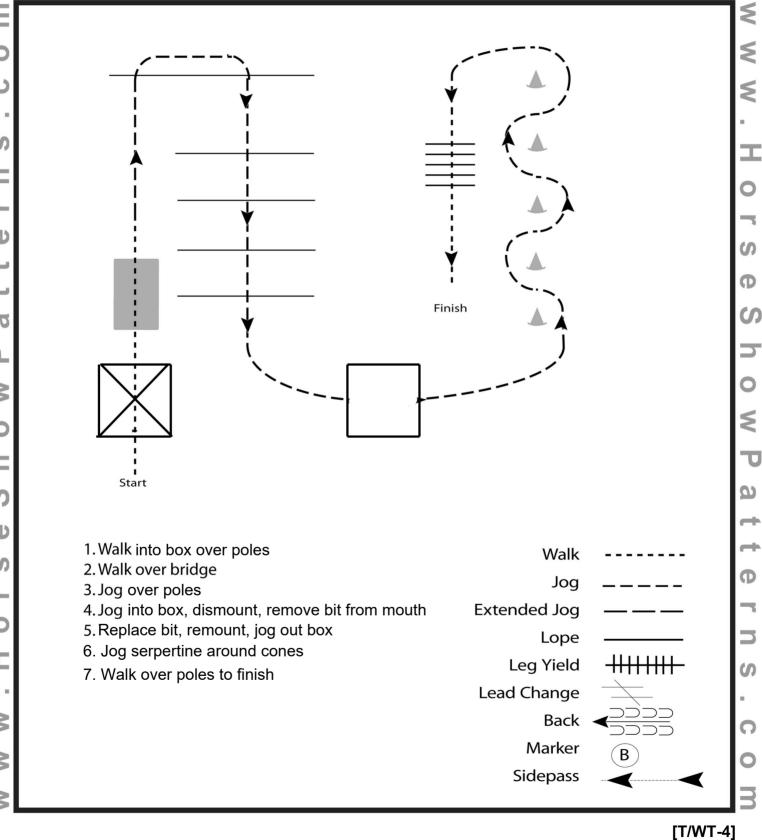

### Pattern Provided by:

Western Trail Class T2, T3, T4 (All Ages)

Show Date: 05-26-2024