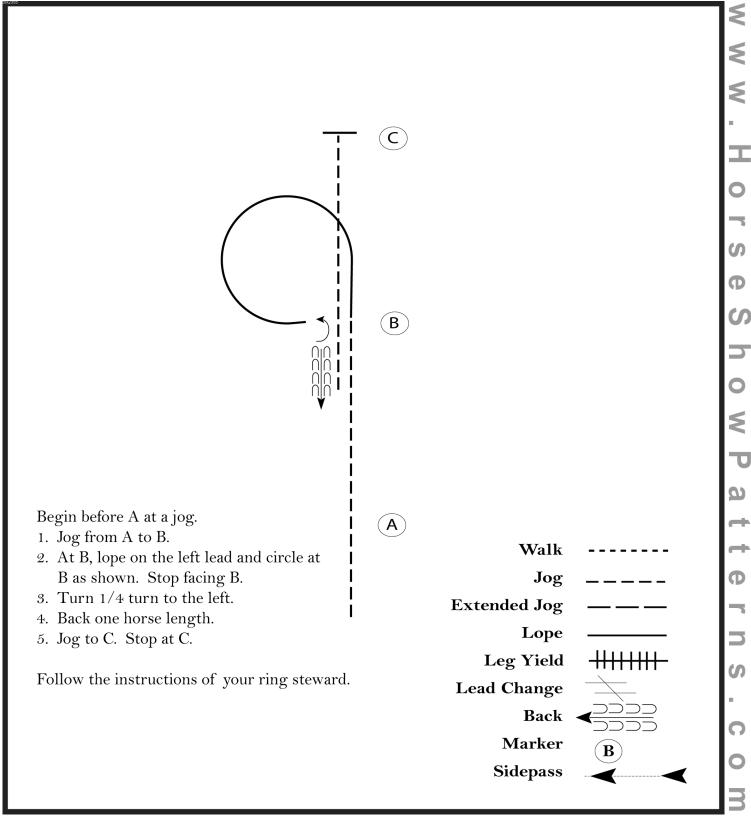

#### Western Horsemanship Class 47, 48 (Senior/Open)

Show Date: 05-26-2024

### Pattern Provided by: