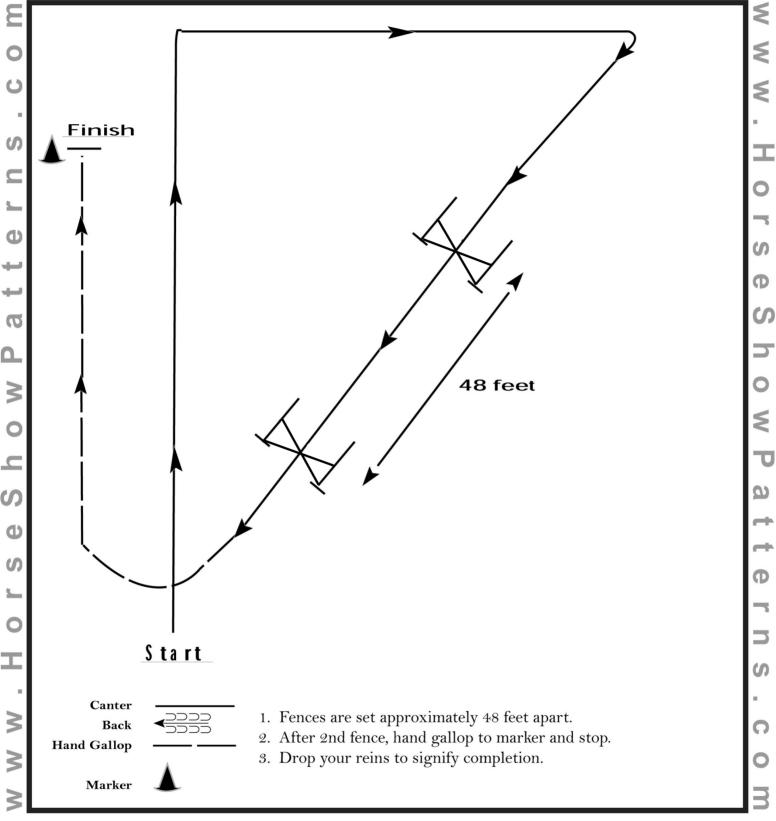

### Pattern Provided by:

Hunter Hack Class 27 (Junior)

Show Date: 05-26-2024

#### [HH/48-15]

Pattern Provided by: Equestrian Center of Walnut Creek