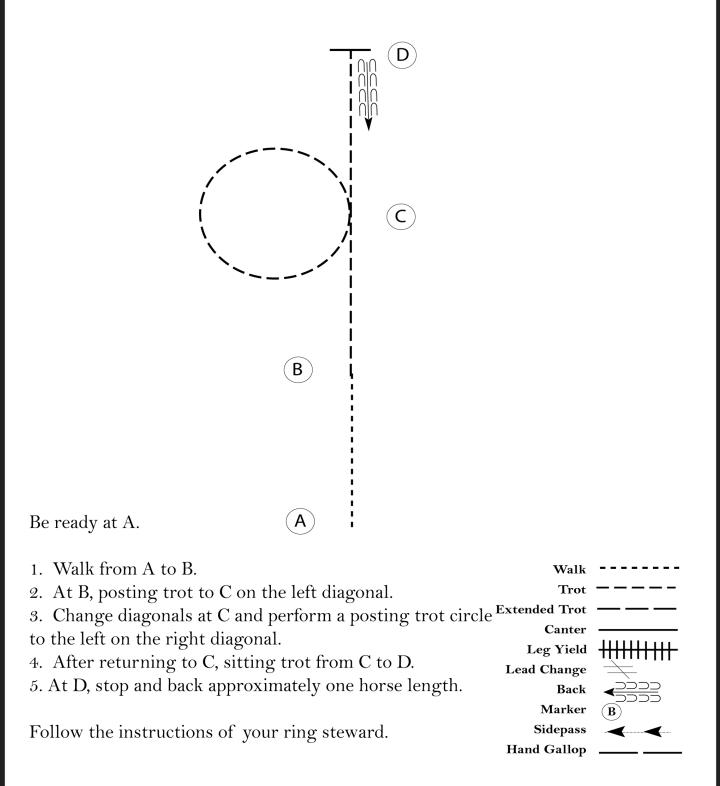

#### **English Horsemanship Class 23 (Junior)**

Show Date: 05-26-2024

Pattern Provided by:

Equestrian Center of Walnut Creek

[HSE/WT-28]

S

ወ

ወ