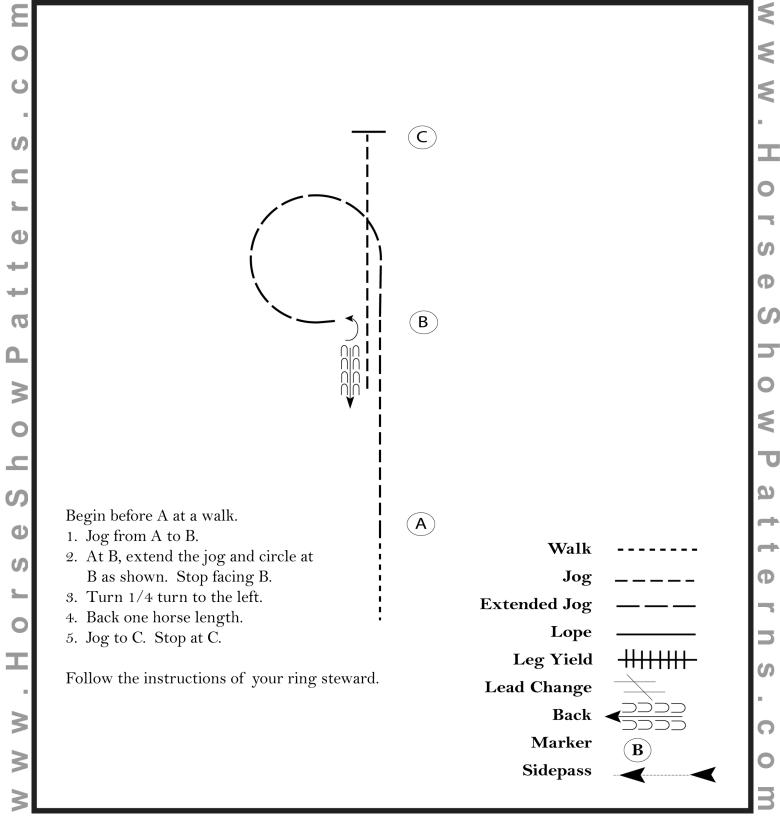

#### Western Horsemanship Class 46 (Junior)

Show Date: 05-26-2024

### Pattern Provided by:

[WH/WT-17]

Equestrian Center of Walnut Creek

C

ທ

Ð

a t t

ר 0