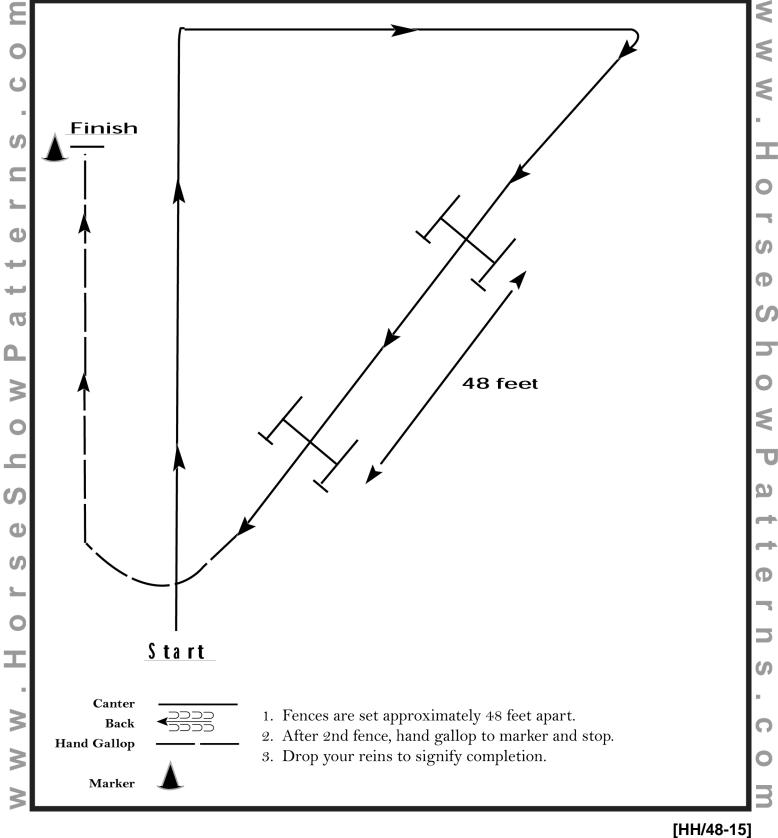

#### [HH/48-15]

Pattern Provided by: Equestrian Center of Walnut Creek

#### Hunter Hack Class 28, 29 (Senior/Open)

Show Date: 05-26-2024