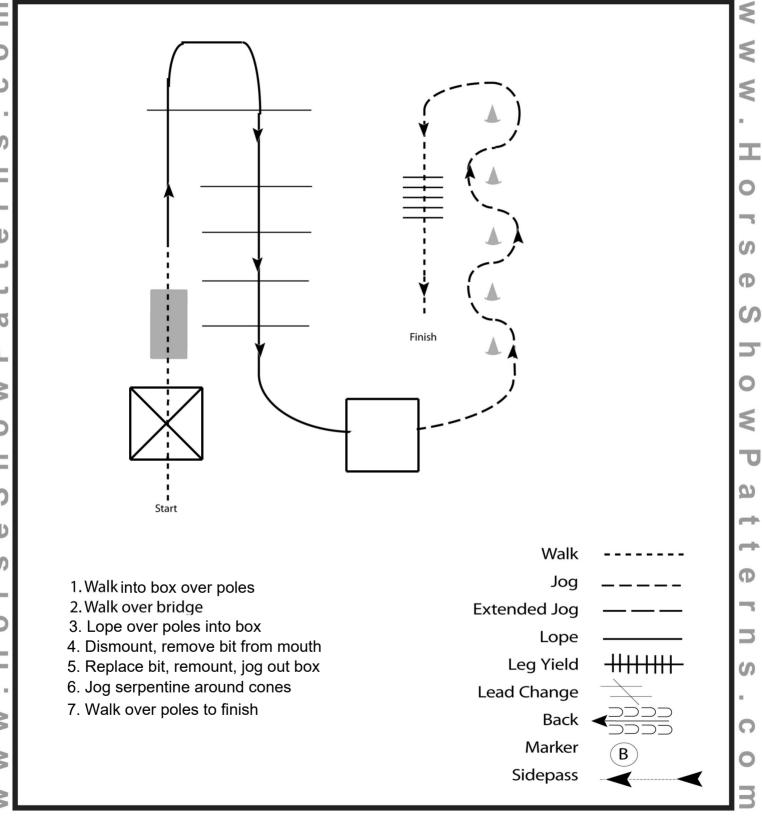

#### Ranch Trail Class T9, T10 (Senior/Open)

Show Date: 05-26-2024

### Pattern Provided by:

Equestrian Center of Walnut Creek

[T/1-3]