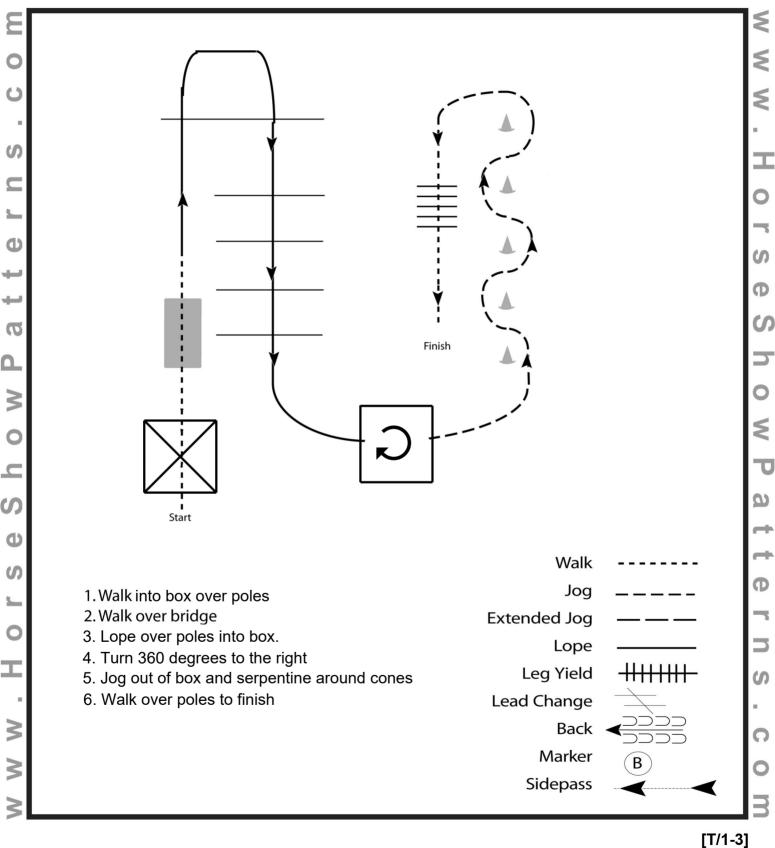

Horsemanship Class 46 (Junior)

Show Date: 05-26-2024



### Pattern Provided by:

[WH/WT-17]

Equestrian Center of Walnut Creek

C

ທ

Ð

a t t

ר 0

M . W

#### Western Horsemanship Class 47, 48 (Senior/Open)

Show Date: 05-26-2024



### Pattern Provided by:

#### Ranch Riding Class 49, 50, 51 (Junior/Senior/Open)

Show Date: 05-26-2024



### Pattern Provided by:

Equestrian Center of Walnut Creek

[RR/AQHA-2]

#### Ranch Reining Class 58, 59, 60 (Junior/Senior/Open)

Show Date: 05-26-2024



Pattern Provided by: Equestrian Center of Walnut Creek

Leadline Trail Class T1

Show Date: 05-26-2024



### Pattern Provided by:

Western Trail Class T2, T3, T4 (All Ages)

Show Date: 05-26-2024



#### Pattern Provided by:

#### Western Trail Class T5, T6 (Senior/Open)

Show Date: 05-26-2024



### Pattern Provided by:

Ranch Trail Class T7, T8 (Junior/Senior)

Show Date: 05-26-2024



### Pattern Provided by:

#### Ranch Trail Class T9, T10 (Senior/Open)

Show Date: 05-26-2024



### Pattern Provided by:

Equestrian Center of Walnut Creek

[T/1-3]