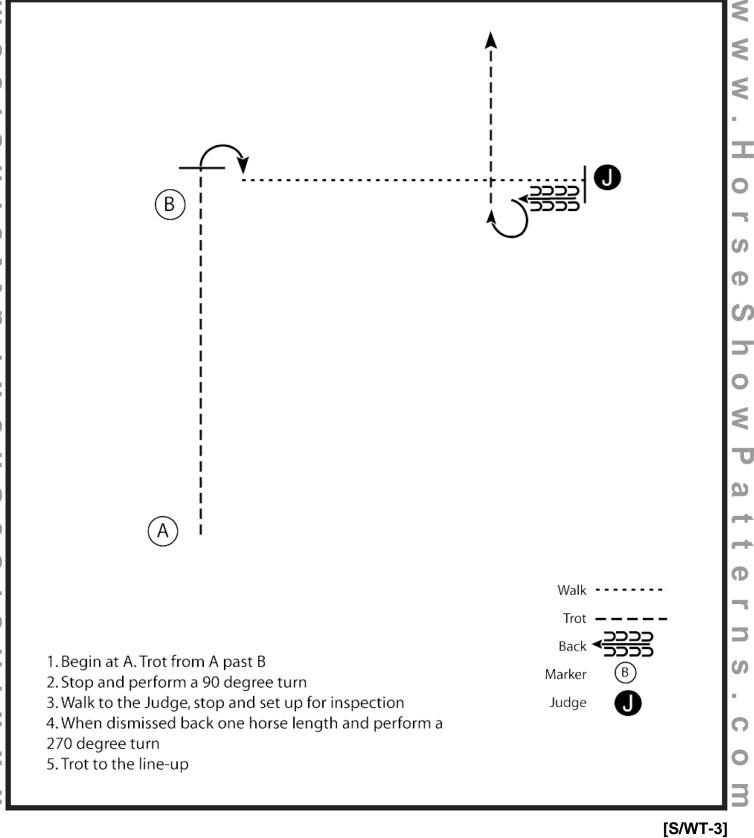

#### Showmanship Class 6, 7, 8 (Junior/Senior/Open)

Show Date: 05-26-2024

Pattern Provided by: