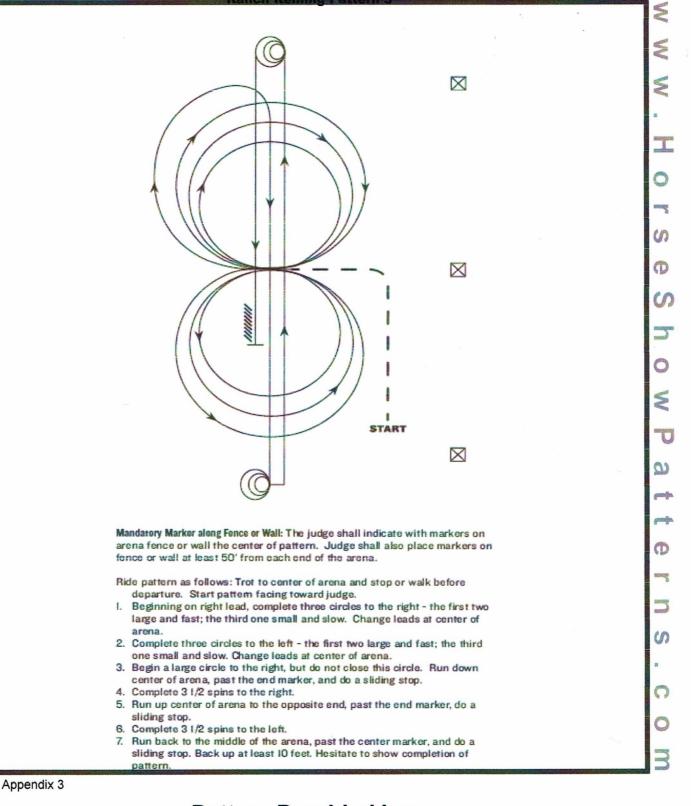

#### Ranch Reining Class 58, 59, 60 (Junior/Senior/Open)

Show Date: 05-26-2024

Pattern Provided by: Equestrian Center of Walnut Creek

Leadline Trail Class T1

Show Date: 05-26-2024